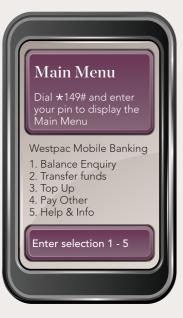

## Dial \*149# to get started

For Customer Assistance please call 322 0888. www.westpac.com.pg PZC100 10/13

Important - always use "0" to go back rather than your phone's "back" button

to start

Dial **\***149# to begin