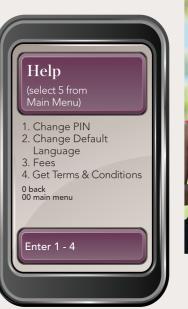

This agreement may be updated from time to time.

1. Continue 2. Exit

Fees and charges may apply. Do you accept the Westpac Electronic Banking Services Terms & Conditions. 1. Yes

2. No

2. Fees

How to Register Step 4