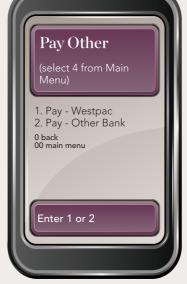

## Dial \*149# to get started

For Customer Assistance please call 322 0888. www.westpac.com.pg PZC100 10/13







Important - always use "0" to go back rather than your phone's "back" button





to start



Dial **\***149# to begin

Welcome to Westpac Mobile Banking. To register enter the last 4 digits of your HandyCard or Visa Debit Card. How to Register Step 2

Westpac's terms of use are available on our website, at branches or by calling 322 0888.

This agreement may be updated from time to time.

1. Continue 2. Exit



Fees and charges may apply. Do you accept the Westpac Electronic Banking Services Terms & Conditions. 1. Yes

2. No

2. Fees

How to Register Step 4

> Please create your 4 digit unique PIN now (avoid easy to guess PINs e.g. 1111 or 1234).

How to Register Step 5

Please re-enter you PIN to confirm. Keep your PIN secret.