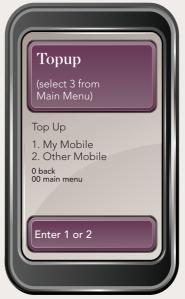

## Dial \*149# to get started

For Customer Assistance please call 322 0888. www.westpac.com.pg PZC100 10/13







Important - always use "0" to go back rather than your phone's "back" button





to start



Dial **\***149# to begin

Welcome to Westpac Mobile Banking. To register enter the last 4 digits of your HandyCard or Visa Debit Card. How to Register Step 2

Westpac's terms of use are available on our website, at branches or by calling 322 0888.

This agreement may be updated from time to time.

1. Continue 2. Exit



Fees and charges may apply. Do you accept the Westpac Electronic Banking Services Terms & Conditions. 1. Yes

2. No

2. Fees

How to Register Step 4

> Please create your 4 digit unique PIN now (avoid easy to guess PINs e.g. 1111 or 1234).

How to Register Step 5

Please re-enter you PIN to confirm. Keep your PIN secret.